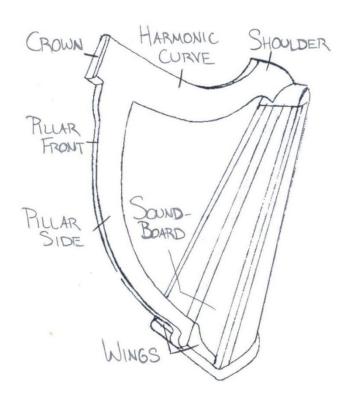

# Please see the back page for a diagram of the Atara Nevel

We accept payment by credit card, PayPal, personal or bank check, bank transfer or Western Union transfer.

Payments must be fully completed before the harp can be sent out.

This diagram will help you to better understand where the additions that you choose will go.